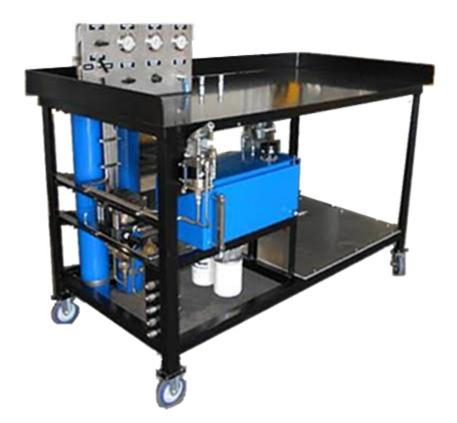

## MT5000 / 10000 MOBILE TEST BENCH

**KEY FEATURES & BENEFITS:** Our mobile test bench gives you the luxury of a fixed test console just about anywhere you need to test. The sturdy construction includes stainless steel gage panel, industrial casters and table area with plenty of room to lay out your documents and schematics.

SPECIFICATIONS: Two air driven pumps, high pressure 0-10000 psi / low pressure 0-5000 psi, connections for external source and 5 gallon hydraulic reservoir. Dimensions: 3Wx6Lx4H

**SERVICE:** Setting pressure switches, relief valves, single well panels, certification for high pressure hydraulic hoses, capable of testing control panels that don't have their own pressure source.