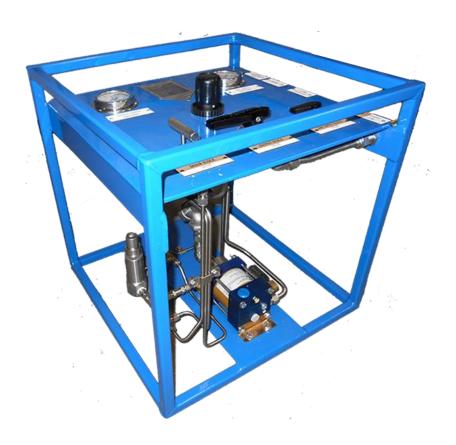

## PT30000 **PORTABLE PRESSURE UNIT**

KEY FEATURES & BENEFITS: Light weight and durable our portable pressure units can create pressure up to 30,000 psi using Hydraulic fluid or water base liquids.

SPECIFICATIONS:: Air driven pump high pressure 0-30,000 psi with 2 gallon reservoir for hydraulic use and external hook ups for choice of testing medium, (ie: water glycol, hydraulic oil)

**SERVICE:** Hydrostatic pressure testing of pipe spools, valve bodies, and tubing lines.

**HMC Instrumentation & Controls** 16940 Grant Road, Cypress Texas 77429 Phone: 832-252-9280 Fax: 713-462-1453

www.hmcic.com