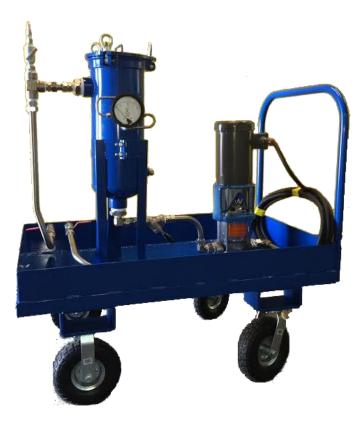

## PTFU30 PORTABLE TRANSFER / FLUSHING UNIT

**KEY FEATURES & BENEFITS:** This equipment enables you to easily perform some of the necessary functions used during testing in a portable unit that goes where you need to go.

SPECIFICATIONS: 30gpm, 1 micron sock filter, 1"inlet/outlet, block valves and sample port,

**SERVICE**: cleaning fluids before placing them into your system, transfer mediums from tote tank to permanent tank, recirculating fluid to sustain required NAS specs.